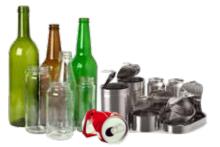

## **Always Recycle**

Glass Bottles & Jars

Magazines, Newspapers & Phone Books

Plastic Bottles & Containers

Office Paper & Junk Mail

Food & Beverage Cans

Flattened Cardboard & Paper Bags