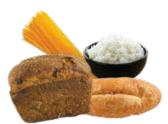

Silverware & Dishware

Fruits & Vegetables

**Cheese & Dairy Products** 

Your food waste will be recycled into renewable energy or nutrient-rich compost

Bread, Pasta, Rice & Grains

Coffee Grounds, Filters & Tea Bags