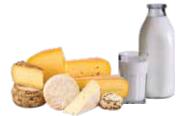

Silverware & Dishware

Fruits & Vegetables

**Cheese & Dairy Products** 

Your food waste will be recycled into renewable energy or nutrient-rich compost

Bread, Pasta, Rice & Grains

Coffee Grounds, Filters & Tea Bags