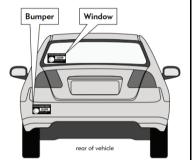

PLACE PERMIT ON LEFT REAR Bumper OR LOWER
LEFT CORNER OF REAR WINDOW
MUST BE VISIBLE & PLACED ON OUTSIDE OF VEHICLE