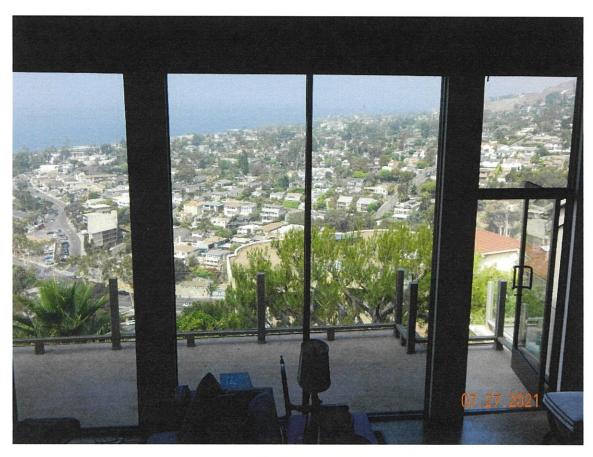

# CALIFORNIP

RECORD OF VIEW VPP 21-9758

662 Vista Lane

The photograph above was taken from the dining room on the main level of the primary residential structure.

Visual scene description: Catalina Island, Main Beach, Hotel Laguna, Heisler Park, whitewater, ocean horizon and hillside terrain.

# CALIFORNIA CALIFORNIA

RECORD OF VIEW VPP 21-9758

662 Vista Lane

The photograph above was taken from the dining room on the main level of the primary residential structure.

Visual scene description: Catalina Island, Main Beach, Hotel Laguna, Heisler Park, whitewater, ocean horizon and hillside terrain.