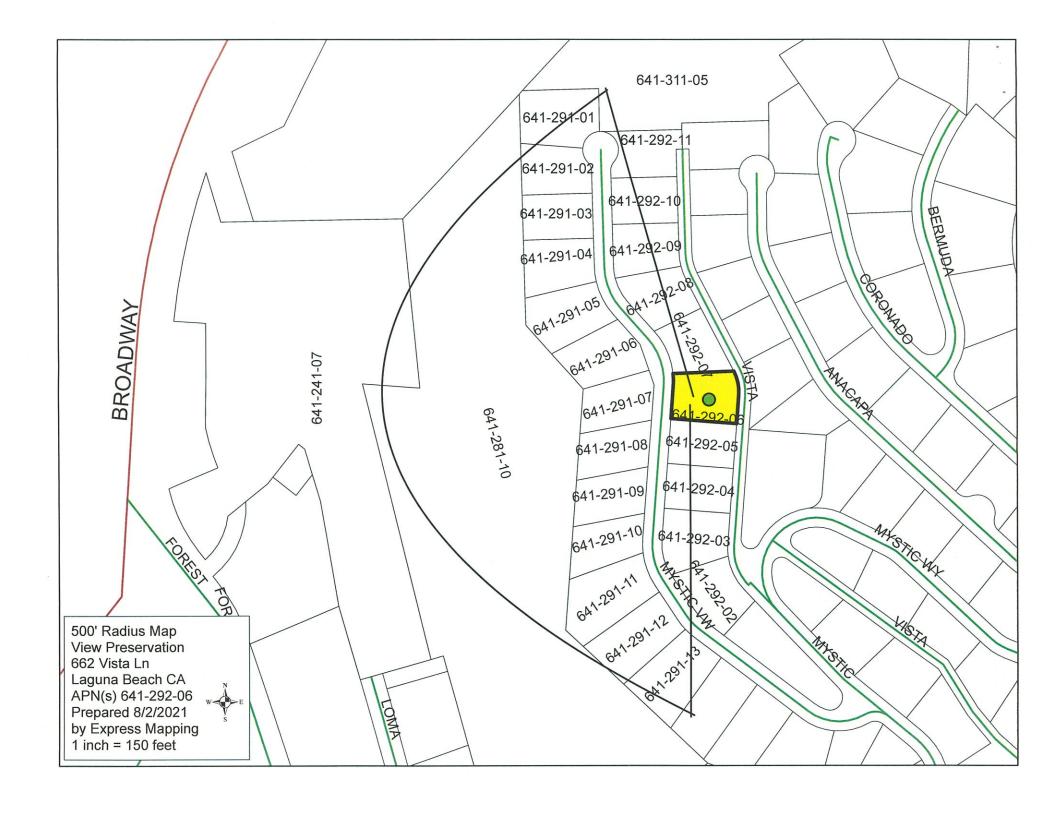

As a property owner within 500 feet of the subject property you are being notified of the established Record of Views as required by the Municipal Code. There is no action required from you at this time.

The Record of Views for the subject address can be found on the city's website using the file path, Government > Community Development > Planning & Zoning > Views & Trees. From the webpage, click on the address to view the recorded view from the subject property. A map of the affected parcels within 500 feet of the subject property is on the back of this notice. If you have any questions regarding the View Preservation/Record of Views process, please contact me directly at (949) 497-0322 or at the email address listed below.

### SUSAN W. CASE, INC.

orders@susancaseinc.com

917 Glenneyre Street, Suite 7 • Laguna Beach, CA 92651 PHONE (949) 494-6105

File #318552 662 Vista Ln Laguna Beach CA 500' View Preservation APN 641-292-06 August 2 2021