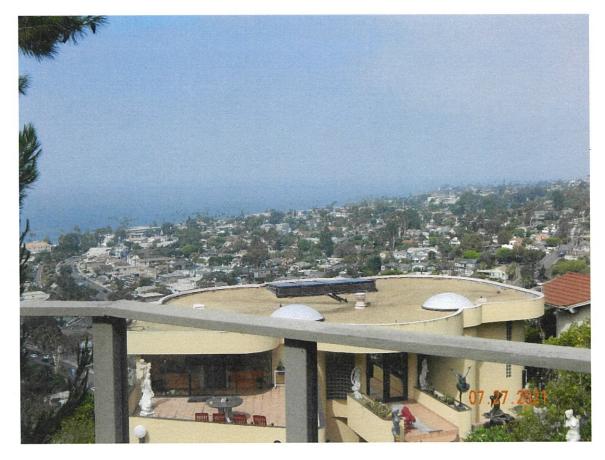

# CALIFORNIP

RECORD OF VIEW VPP 21-9758

662 Vista Lane

The photograph above was taken from the dining room on the main level of the primary residential structure.

Visual scene description: Catalina Island, Main Beach, Hotel Laguna, Heisler Park, whitewater, ocean horizon and hillside terrain.

# CALIFORNIA CALIFORNIA

RECORD OF VIEW VPP 21-9758

662 Vista Lane

The photograph above was taken from the dining room on the main level of the primary residential structure.

Visual scene description: Catalina Island, Main Beach, Hotel Laguna, Heisler Park, whitewater, ocean horizon and hillside terrain.