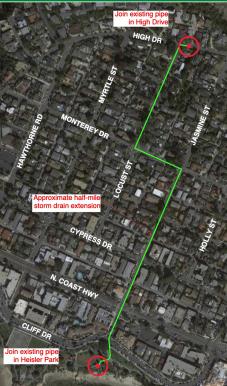

## UPCOMING JASMINE STREET STORM DRAIN IMPROVEMENTS

INSTALLATION OF A NEW STORM DRAIN FROM HEISLER PARK TO HIGH DRIVE WILL BEGIN IN NOVEMBER

- Project will join existing storm drain in Heisler Park and extend new storm drain along Jasmine St, Monterey Dr, and Locust St up to an existing storm drain on High Dr.
- Project duration:November 2021 May 2022
- Work hours: M-F 8:00 a.m 4:00 p.m., excluding holidays